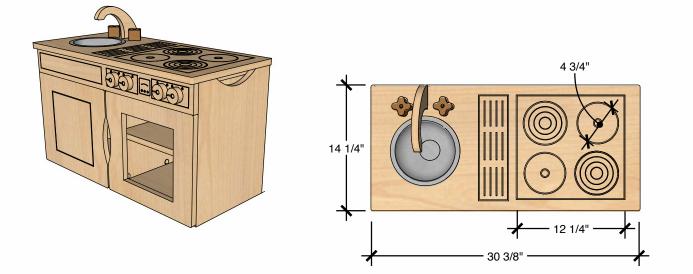

#### Views

Refer to Technical Sheet for more details.

## **TECHNICAL DRAWING**

| LENGTH | 30" |
|--------|-----|
| DEPTH  | 15" |
| HEIGHT | 18" |

Dimensions indicated are approximate. Please contact us if you require clarification.