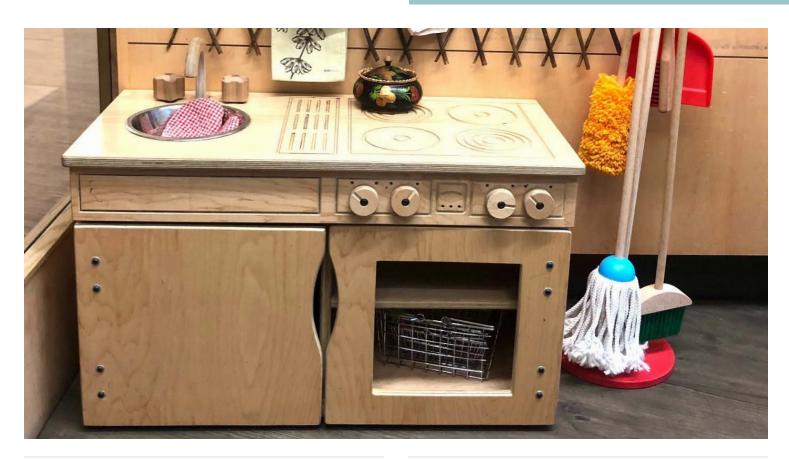

#### Description

The **Imagine play kitchens** and accessories are a favorite of early childhood and elementary age children. The life-like designs have features that allow users to mimic what they see in the world around them through house play while encouraging them to imagine what else it can be.

#### Materials

- Europly FSC Certified hardwood plywood (FSC R 012337)
- $\cdot$  MPX® FSC Certified Hardwood Plywood (FSC R 012337)

- **Product features**
- Removable metal sink
- Turnable knobs
- Floor Glides
- Recommended for children up to 3 years old