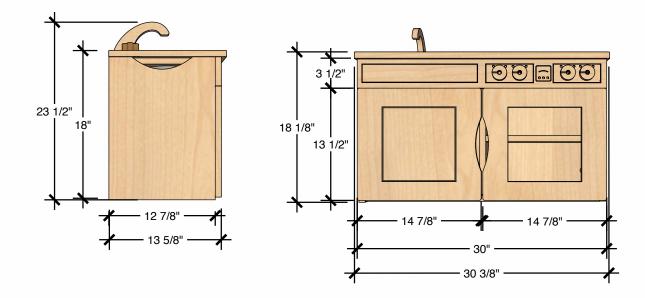

#### Views

Refer to Technical Sheet for more details.

## **TECHNICAL DRAWING**

| LENGTH | 30" |
|--------|-----|
| DEPTH  | 15" |
| HEIGHT | 18" |

Dimensions indicated are approximate. Please contact us if you require clarification.