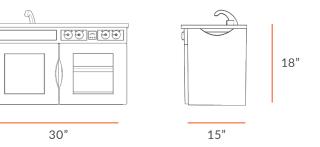

## **TECHNICAL DRAWING**

| LENGTH | 30" |
|--------|-----|
| DEPTH  | 15" |
| HEIGHT | 18" |

Dimensions indicated are approximate. Please contact us if you require clarification.